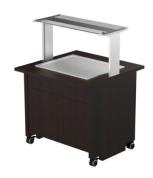

## Warm serving buffet TREND LTV T 2GN

• **Product code:** TREND LTV T 2GN

• **Dimensions, mm** (**w\*d\*h**): 970\*970\*1363

• Drop In soetasapind (laius\*sügavus\*kõrgus): 740\*595\*300

• Operating temperature: +30...+95

• Degree of protection: IP44

Capacity (kW): 0,25Frequency (Hz): 50

• Voltage (V): 220 - 230

- $\bullet$  warm serving buffet is intended for short-term storage of foodstuffs at +30°C to +95°C
- "Drop-In warm" plate can be mounted on tabletop
- manually adjusted operating temperature
- upper shelf with lighting, clear glass splash guard
- warm plate fits GN 1/1 (2 pcs)
- buffet is on wheels, allowing easier transport (2pcs lockable wheels)
- neutral cupboard at the lower part of the buffet
- illustrative image shows buffet with UTP G upper shelve
- Accessories available on order:
- o various upper shelves (see the product group of upper and hand out shelves)