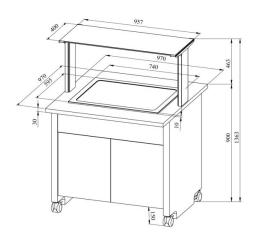

## Warm serving buffet TREND LTV T 2GN

• **Product code:** TREND LTV T 2GN

• **Dimensions, mm** (**w\*d\*h**): 970\*970\*1363

• Drop In soetasapind (laius\*sügavus\*kõrgus): 740\*595\*300

• Operating temperature: +30...+95

• Degree of protection: IP44

Capacity (kW): 0,25Frequency (Hz): 50

• Voltage (V): 220 - 230

- $\bullet$  warm serving buffet is intended for short-term storage of foodstuffs at +30°C to +95°C
- "Drop-In warm" plate can be mounted on tabletop
- manually adjusted operating temperature
- upper shelf with lighting, clear glass splash guard
- warm plate fits GN 1/1 (2 pcs)
- buffet is on wheels, allowing easier transport (2pcs lockable wheels)
- neutral cupboard at the lower part of the buffet
- illustrative image shows buffet with UTP G upper shelve
- Accessories available on order:
- o various upper shelves (see the product group of upper and hand out shelves)

Technical drawing, PDF-file

RESTMEC