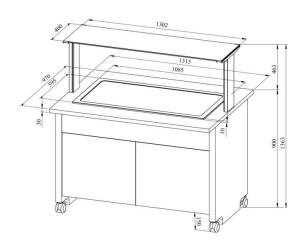

## Warm serving buffet TREND LTV T 3GN

• Product code: TREND LTV T 3GN

• Dimensions, mm (w\*d\*h): 1315\*970\*1363

• Drop In soetasapind (laius\*sügavus\*kõrgus): 1085\*595\*300

• Operating temperature: +30...+95

Technical drawing, PDF-file

RESTMEC