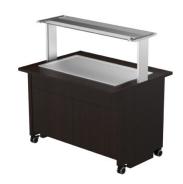

## Warm serving buffet TREND LTV T 3GN

• Product code: TREND LTV T 3GN

• Dimensions, mm (w\*d\*h): 1315\*970\*1363

• Drop In soetasapind (laius\*sügavus\*kõrgus): 1085\*595\*300

• Operating temperature: +30...+95

Degree of protection: IP44Capacity (kW): 0,25

Frequency (Hz): 50Voltage (V): 220 - 230

- $\bullet$  warm serving buffet is intended for short-term storage of foodstuffs at +30°C to +95°C
- "Drop-In warm" plate can be mounted on tabletop
- manually adjusted operating temperature
- upper shelf with lighting, clear glass splash guard
- warm plate fits GN 1/1 (3 pcs)
- buffet is on wheels, allowing easier transport (2pcs lockable wheels)
- neutral cupboard at the lower part of the buffet
- illustrative image shows buffet with UTP G upper shelve
- Accessories available on order:
- o various upper shelves (see the product group of upper and hand out shelves)