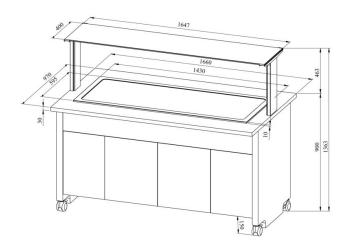

## Warm serving buffet TREND LTV T 4GN

• Product code: TREND LTV T 4GN

• Dimensions, mm (w\*d\*h): 1660\*970\*1363

• Drop In soetasapind (laius\*sügavus\*kõrgus): 1430\*595\*300

• Operating temperature: +30...+95

Technical drawing, PDF-file

RESTMEC