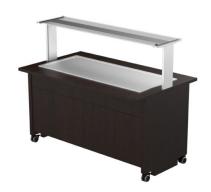

## Warm serving buffet TREND LTV T 4GN

• Product code: TREND LTV T 4GN

• Dimensions, mm (w\*d\*h): 1660\*970\*1363

• Drop In soetasapind (laius\*sügavus\*kõrgus): 1430\*595\*300

• Operating temperature: +30...+95

Degree of protection: IP44Capacity (kW): 0,25

Frequency (Hz): 50Voltage (V): 220 - 230

- $\bullet$  warm serving buffet is intended for short-term storage of foodstuffs at +30°C to +95°C
- "Drop-In warm" plate can be mounted on tabletop
- manually adjusted operating temperature
- upper shelf with lighting, clear glass splash guard
- warm plate fits GN 1/1 (4 pcs)
- buffet is on wheels, allowing easier transport (2pcs lockable wheels)
- neutral cupboard at the lower part of the buffet
- illustrative image shows buffet with UTP G upper shelve
- Accessories available on order:
- o various upper shelves (see the product group of upper and hand out shelves)