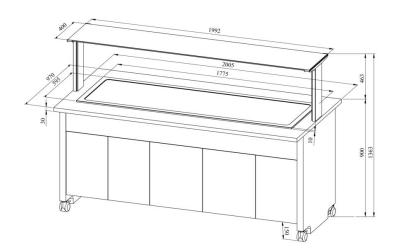

## Warm serving buffet TREND LTV T 5GN

• Product code: TREND LTV T 5GN

• Dimensions, mm (w\*d\*h): 2005\*970\*1363

• Drop In soetasapind (laius\*sügavus\*kõrgus): 1775\*595\*300

• Operating temperature: +30...+95

Technical drawing, PDF-file

RESTMEC