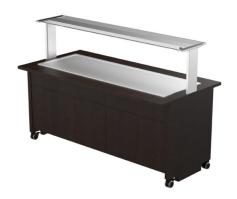

## Warm serving buffet TREND LTV T 5GN

• Product code: TREND LTV T 5GN

• Dimensions, mm (w\*d\*h): 2005\*970\*1363

• Drop In soetasapind (laius\*sügavus\*kõrgus): 1775\*595\*300

• Operating temperature: +30...+95

Degree of protection: IP44
Capacity (kW): 0,25
Frequency (Hz): 50

• Voltage (V): 220 - 230

- $\bullet$  warm serving buffet is intended for short-term storage of foodstuffs at +30°C to +95°C
- "Drop-In warm" plate can be mounted on tabletop
- manually adjusted operating temperature
- upper shelf with lighting, clear glass splash guard
- warm plate fits GN 1/1 (5 pcs)
- buffet is on wheels, allowing easier transport (2pcs lockable wheels)
- neutral cupboard at the lower part of the buffet
- illustrative image shows buffet with UTP G upper shelve
- Accessories available on order:
- o various upper shelves (see the product group of upper and hand out shelves)