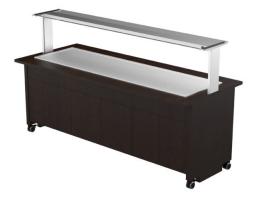

## Warm serving buffet TREND LTV T 6GN

- **Product code:** TREND LTV T 6GN
- Dimensions, mm (w\*d\*h): 2350\*970\*1363
- Drop In soetasapind (laius\*sügavus\*kõrgus): 2120\*595\*300
- **Operating temperature:** +30...+95
- **Degree of protection:** IP44
- Capacity (kW): 0,5
- Frequency (Hz): 50
- Voltage (V): 220 230

- warm serving buffet is intended for short-term storage of foodstuffs at +30°C to +95°C
- "Drop-In warm" plate can be mounted on tabletop
- manually adjusted operating temperature
- upper shelf with lighting, clear glass splash guard
- warm plate fits GN 1/1 (6 pcs)
- buffet is on wheels, allowing easier transport (2pcs lockable wheels)
- neutral cupboard at the lower part of the buffet
- illustrative image shows buffet with UTP G upper shelve
- Accessories available on order:
- various upper shelves (see the product group of upper and hand out shelves)