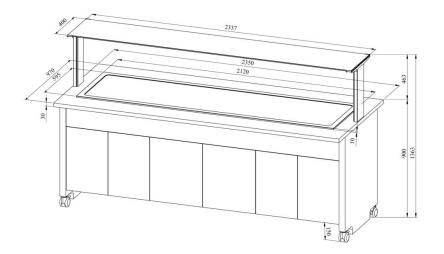

## Warm serving buffet TREND LTV T 6GN

- **Product code:** TREND LTV T 6GN
- Dimensions, mm (w\*d\*h): 2350\*970\*1363
- Drop In soetasapind (laius\*sügavus\*kõrgus): 2120\*595\*300
- **Operating temperature:** +30...+95
- **Degree of protection:** IP44
- Capacity (kW): 0,5
- Frequency (Hz): 50
- Voltage (V): 220 230

Technical drawing, PDF-file

RESTMEC