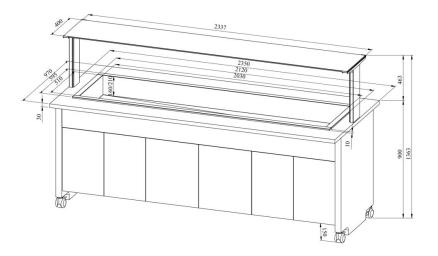

## Warm serving buffet TREND LTV 6GN

- **Product code:** TREND LTV 6GN
- Dimensions, mm (w\*d\*h): 2350\*970\*1363
- Drop In soesüvend (laius\*sügavus\*kõrgus): 2120\*595\*300
- **Operating temperature:** +30...+95
- Degree of protection: IP44
- Capacity (kW): 3,3
- Frequency (Hz): 50
- Voltage (V): 220 230

Technical drawing, PDF-file

RESTMEC