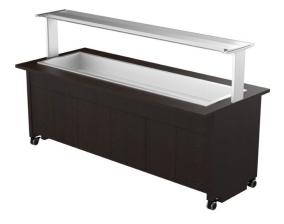

## Warm serving buffet TREND LTV 6GN

- **Product code:** TREND LTV 6GN
- Dimensions, mm (w\*d\*h): 2350\*970\*1363
- Drop In soesüvend (laius\*sügavus\*kõrgus): 2120\*595\*300
- **Operating temperature:** +30...+95
- Degree of protection: IP44
- Capacity (kW): 3,3
- Frequency (Hz): 50
- Voltage (V): 220 230

- warm serving buffet is intended for short-term storage of foodstuffs at +30°C to +95°C
- Drop-In warm basin can be mounted on tabletop
- manually adjusted operating temperature
- upper shelf with lighting, clear glass splash guard
- basin, fits containers GN 1/1-150 (6 pcs)
- drain connection with valve at the bottom of basin
- buffet is on wheels, allowing easier transport (2pcs lockable wheels)
- neutral cupboard at the lower part of the buffet
- illustrative image shows buffet with UTP G upper shelve
- Accessories available on order:
- various upper shelves (see the product group of upper and hand out shelves)
- o basin, depth 200mm