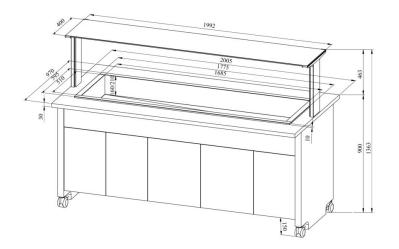

## Warm serving buffet TREND LTV 5GN

- **Product code:** TREND LTV 5GN
- Dimensions, mm (w\*d\*h): 2005\*970\*1363
- Drop In soesüvend (laius\*sügavus\*kõrgus): 1775\*595\*300
- **Operating temperature:** +30...+95
- Degree of protection: IP44
- Capacity (kW): 2,75
- Frequency (Hz): 50
- Voltage (V): 220 230

Technical drawing, PDF-file

RESTMEC