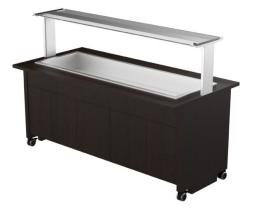

## Warm serving buffet TREND LTV 5GN

- **Product code:** TREND LTV 5GN
- Dimensions, mm (w\*d\*h): 2005\*970\*1363
- Drop In soesüvend (laius\*sügavus\*kõrgus): 1775\*595\*300
- **Operating temperature:** +30...+95
- Degree of protection: IP44
- Capacity (kW): 2,75
- Frequency (Hz): 50
- Voltage (V): 220 230

- warm serving buffet is intended for short-term storage of foodstuffs at +30°C to +95°C
- Drop-In warm basin can be mounted on tabletop
- manually adjusted operating temperature
- upper shelf with lighting, clear glass splash guard
- basin, fits containers GN 1/1-150 (5 pcs)
- drain connection with valve at the bottom of basin
- buffet is on wheels, allowing easier transport (2pcs lockable wheels)
- neutral cupboard at the lower part of the buffet
- illustrative image shows buffet with UTP G upper shelve
- Accessories available on order:
- various upper shelves (see the product group of upper and hand out shelves)
- o basin, depth 200mm