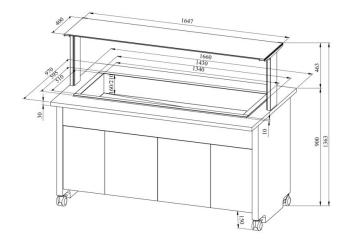

## Warm serving buffet TREND LTV 4GN

- **Product code:** TREND LTV 4GN
- Dimensions, mm (w\*d\*h): 1660\*970\*1363
- Drop In soesüvend (laius\*sügavus\*kõrgus): 1430\*595\*300
- **Operating temperature:** +30...+95
- Degree of protection: IP44
- Capacity (kW): 2,2
- Frequency (Hz): 50
- Voltage (V): 220 230

Technical drawing, PDF-file