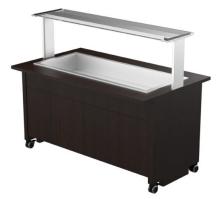

## Warm serving buffet TREND LTV 4GN

- **Product code:** TREND LTV 4GN
- Dimensions, mm (w\*d\*h): 1660\*970\*1363
- Drop In soesüvend (laius\*sügavus\*kõrgus): 1430\*595\*300
- **Operating temperature:** +30...+95
- Degree of protection: IP44
- Capacity (kW): 2,2
- Frequency (Hz): 50
- Voltage (V): 220 230

- warm serving buffet is intended for short-term storage of foodstuffs at +30°C to +95°C
- Drop-In warm basin can be mounted on tabletop
- manually adjusted operating temperature
- upper shelf with lighting, clear glass splash guard
- basin, fits containers GN 1/1-150 (2pcs)
- drain connection with valve at the bottom of basin
- buffet is on wheels, allowing easier transport (2pcs lockable wheels)
- neutral cupboard at the lower part of the buffet
- illustrative image shows buffet with UTP G upper shelve
- Accessories available on order:
- various upper shelves (see the product group of upper and hand out shelves)
- o basin, depth 200mm