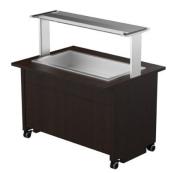

## Warm serving buffet TREND LTV 3GN

- **Product code:** TREND LTV 3GN
- Dimensions, mm (w\*d\*h): 1315\*970\*1363
- Drop In soesüvend (laius\*sügavus\*kõrgus): 1085\*595\*300
- **Operating temperature:** +30...+95
- **Degree of protection:** IP44
- Capacity (kW): 1,65
- Frequency (Hz): 50
- Voltage (V): 220 230

- warm serving buffet is intended for short-term storage of foodstuffs at +30°C to +95°C
- Drop-In warm basin can be mounted on tabletop
- manually adjusted operating temperature
- upper shelf with lighting, clear glass splash guard
- basin, fits containers GN 1/1-150 (3 pcs)
- drain connection with valve at the bottom of basin
- buffet is on wheels, allowing easier transport (2pcs lockable wheels)
- neutral cupboard at the lower part of the buffet
- illustrative image shows buffet with UTP G upper shelve
- Accessories available on order:
- various upper shelves (see the product group of upper and hand out shelves)
- o basin, depth 200mm