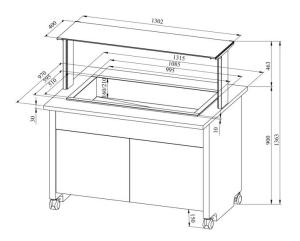

## Warm serving buffet TREND LTV 3GN

- **Product code:** TREND LTV 3GN
- Dimensions, mm (w\*d\*h): 1315\*970\*1363
- Drop In soesüvend (laius\*sügavus\*kõrgus): 1085\*595\*300
- **Operating temperature:** +30...+95
- **Degree of protection:** IP44
- Capacity (kW): 1,65
- Frequency (Hz): 50
- Voltage (V): 220 230

Technical drawing, PDF-file