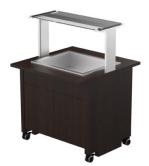

## Warm serving buffet TREND LTV 2GN

- **Product code:** TREND LTV 2GN
- Dimensions, mm (w\*d\*h): 970\*970\*1363
- Drop In soesüvend (laius\*sügavus\*kõrgus): 740\*595\*300
- **Operating temperature:** +30...+95
- **Degree of protection:** IP44
- Capacity (kW): 1,1
- Frequency (Hz): 50
- Voltage (V): 220 230

- warm serving buffet is intended for short-term storage of foodstuffs at +30°C to +95°C
- Drop-In warm basin can be mounted on tabletop
- manually adjusted operating temperature
- upper shelf with lighting, clear glass splash guard
- basin, fits containers GN 1/1-150 (2 pcs)
- drain connection with valve at the bottom of basin
- buffet is on wheels, allowing easier transport (2pcs lockable wheels)
- neutral cupboard at the lower part of the buffet
- illustrative image shows buffet with UTP G upper shelve
- Accessories available on order:
- various upper shelves (see the product group of upper and hand out shelves)
- o basin, depth 200mm