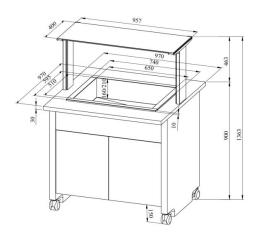

## Warm serving buffet TREND LTV 2GN

- **Product code:** TREND LTV 2GN
- Dimensions, mm (w\*d\*h): 970\*970\*1363
- Drop In soesüvend (laius\*sügavus\*kõrgus): 740\*595\*300
- **Operating temperature:** +30...+95
- **Degree of protection:** IP44
- Capacity (kW): 1,1
- Frequency (Hz): 50
- Voltage (V): 220 230

Technical drawing, PDF-file