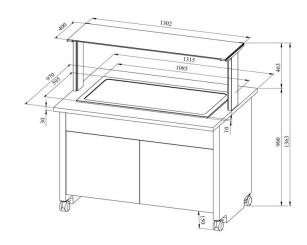

## Cold serving buffet TREND KTV T 3GN

• Product code: TREND KTV T 3GN

• Dimensions, mm (w\*d\*h): 1315\*970\*1363

• Drop In külmtasapind (laius\*sügavus\*kõrgus): 1085\*595\*400

• Operating temperature: +2 .... +8

Technical drawing, PDF-file

RESTMEC