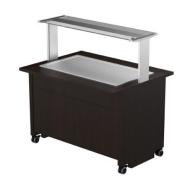

## Cold serving buffet TREND KTV T 3GN

• Product code: TREND KTV T 3GN

• Dimensions, mm (w\*d\*h): 1315\*970\*1363

• Drop In külmtasapind (laius\*sügavus\*kõrgus): 1085\*595\*400

• Operating temperature: +2 .... +8

• Degree of protection: IP44

Refrigerant: R290
Capacity (kW): 0,4
Frequency (Hz): 50
Voltage (V): 220 - 230

- $\bullet$  cold serving buffet is intended for short-term storage of foodstuffs at +2 °C to +8 °C
- "Drop-In" cold plate can be mounted on tabletop
- mechanical thermostat
- upper shelf with lighting, clear glass splash guard
- stainless steel flat surface, fits containers GN 1/1 (2 pcs)
- buffet is on wheels, allowing easier transport (2 pcs lockable wheels)
- buffet has a neutral cupboard in lower part
- illustrative image shows buffet with UTP G upper shelve
- Accessories available on order:
- $\circ\;$  various upper shelves (see the product group of upper and hand out shelves)