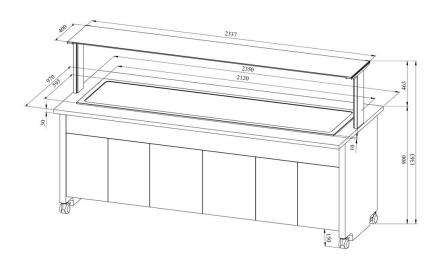

## Cold serving buffet TREND KTV T 6GN

• Product code: TREND KTV T 6GN

• Dimensions, mm (w\*d\*h): 2350\*970\*1363

• Drop In külmtasapind (laius\*sügavus\*kõrgus): 2120\*595\*400

• Operating temperature: +2 .... +8

Technical drawing, PDF-file

RESTMEC