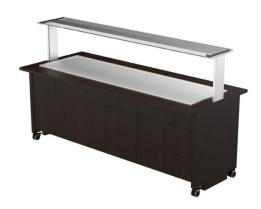

## Cold serving buffet TREND KTV T 6GN

• Product code: TREND KTV T 6GN

• Dimensions, mm (w\*d\*h): 2350\*970\*1363

• Drop In külmtasapind (laius\*sügavus\*kõrgus): 2120\*595\*400

• Operating temperature: +2 .... +8

• Degree of protection: IP44

Refrigerant: R290
Capacity (kW): 0,4
Frequency (Hz): 50
Voltage (V): 220 - 230

- $\bullet$  cold serving buffet is intended for short-term storage of foodstuffs at +2 °C to +8 °C
- "Drop-In" cold plate can be mounted on tabletop
- mechanical thermostat
- upper shelf with lighting, clear glass splash guard
- stainless steel flat surface, fits containers GN 1/1 (2 pcs)
- buffet is on wheels, allowing easier transport (2 pcs lockable wheels)
- buffet has a neutral cupboard in lower part
- illustrative image shows buffet with UTP G upper shelve
- Accessories available on order:
- o various upper shelves (see the product group of upper and hand out shelves)