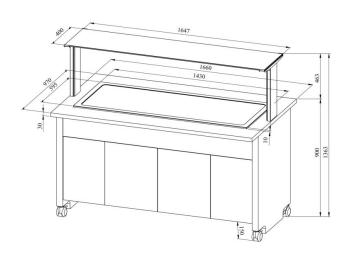

## Cold serving buffet TREND KTV T 4GN

• Product code: TREND KTV T 4GN

• Dimensions, mm (w\*d\*h): 1660\*970\*1363

• Drop In külmtasapind (laius\*sügavus\*kõrgus): 1430\*595\*400

• Operating temperature: +2 .... +8

Technical drawing, PDF-file

RESTMEC