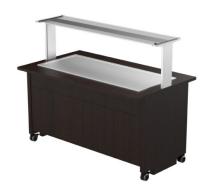

## Cold serving buffet TREND KTV T 4GN

• Product code: TREND KTV T 4GN

• Dimensions, mm (w\*d\*h): 1660\*970\*1363

• Drop In külmtasapind (laius\*sügavus\*kõrgus): 1430\*595\*400

• Operating temperature: +2 .... +8

• Degree of protection: IP44

Refrigerant: R290
Capacity (kW): 0,4
Frequency (Hz): 50
Voltage (V): 220 - 230

- $\bullet$  cold serving buffet is intended for short-term storage of foodstuffs at +2 °C to +8 °C
- "Drop-In" cold plate can be mounted on tabletop
- mechanical thermostat
- upper shelf with lighting, clear glass splash guard
- stainless steel flat surface, fits containers GN 1/1 (2 pcs)
- buffet is on wheels, allowing easier transport (2 pcs lockable wheels)
- buffet has a neutral cupboard in lower part
- illustrative image shows buffet with UTP G upper shelve
- Accessories available on order:
- o various upper shelves (see the product group of upper and hand out shelves)