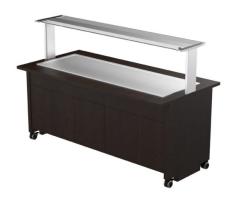

## Cold serving buffet TREND KTV T 5GN

• Product code: TREND KTV T 5GN

• Dimensions, mm (w\*d\*h): 2005\*970\*1363

• Drop In külmtasapind (laius\*sügavus\*kõrgus): 1775\*595\*400

• Operating temperature: +2 .... +8

• Degree of protection: IP44

Refrigerant: R290
Capacity (kW): 0,4
Frequency (Hz): 50
Voltage (V): 220 - 230

- $\bullet$  cold serving buffet is intended for short-term storage of foodstuffs at +2 °C to +8 °C
- "Drop-In" cold plate can be mounted on tabletop
- mechanical thermostat
- upper shelf with lighting, clear glass splash guard
- stainless steel flat surface, fits containers GN 1/1 (2 pcs)
- buffet is on wheels, allowing easier transport (2 pcs lockable wheels)
- buffet has a neutral cupboard in lower part
- illustrative image shows buffet with UTP G upper shelve
- Accessories available on order:
- $\circ\;$  various upper shelves (see the product group of upper and hand out shelves)