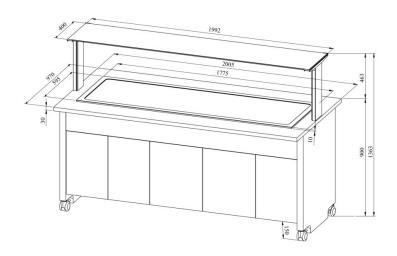

## Cold serving buffet TREND KTV T 5GN

• Product code: TREND KTV T 5GN

• Dimensions, mm (w\*d\*h): 2005\*970\*1363

• Drop In külmtasapind (laius\*sügavus\*kõrgus): 1775\*595\*400

• Operating temperature: +2 .... +8

Technical drawing, PDF-file

RESTMEC