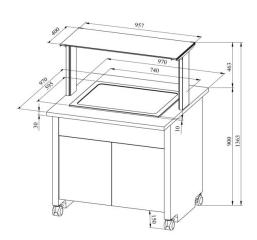

## Cold serving buffet TREND KTV T 2GN

Product code: TREND KTV T 2GN
Dimensions, mm (w\*d\*h): 970\*970\*1363

• Drop In külmtasapind (laius\*sügavus\*kõrgus): 740\*595\*400

• Operating temperature: +2 .... +8

Technical drawing, PDF-file

RESTMEC