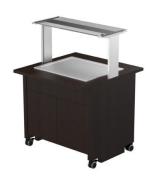

## Cold serving buffet TREND KTV T 2GN

Product code: TREND KTV T 2GN
Dimensions, mm (w\*d\*h): 970\*970\*1363

• Drop In külmtasapind (laius\*sügavus\*kõrgus): 740\*595\*400

• Operating temperature: +2 .... +8

• Degree of protection: IP44

Refrigerant: R290
Capacity (kW): 0,4
Frequency (Hz): 50
Voltage (V): 220 - 230

- cold serving buffet is intended for short-term storage of foodstuffs at +2 °C to +8 °C
- "Drop-In" cold plate can be mounted on tabletop
- mechanical thermostat
- upper shelf with lighting, clear glass splash guard
- stainless steel flat surface, fits containers GN 1/1 (2 pcs)
- buffet is on wheels, allowing easier transport (2 pcs lockable wheels)
- buffet has a neutral cupboard in lower part
- illustrative image shows buffet with UTP G upper shelve
- Accessories available on order:
- o various upper shelves (see the product group of upper and hand out shelves)