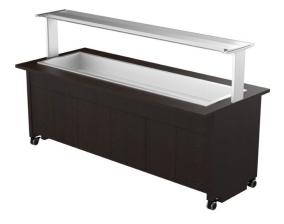

## Cold serving buffet TREND KTV 6GN

- **Product code:** TREND KTV 6GN
- Dimensions, mm (w\*d\*h): 2350\*970\*1363
- Drop In külmsüvend (laius\*sügavus\*kõrgus): 595\*2120\*570
- **Operating temperature:** +2 .... +8
- Refrigerant: R290
- Capacity (kW): 0,4
- Frequency (Hz): 50
- Voltage (V): 220 230

- cold serving buffet is intended for short-term storage of foodstuffs at +2  $^{\circ}$ C to +8  $^{\circ}$ C
- "Drop-In" cold basin can be mounted on tabletop
- mechanical thermostat
- upper shelf with lighting, clear glass splash guard
- basin, fits GN containers 1/1-150 (6 pcs)
- basin has drain connection
- buffet is on wheels, allowing easier transport (2 pcs lockable wheels)
- buffet has a neutral cupboard in lower part
- set includes dividers for smaller GN containers
- illustrative image shows buffet with UTP G upper shelve
- Accessories available on order:
- various upper shelves (see the product group of upper and hand out shelves)
- o basin, depth 200 mm