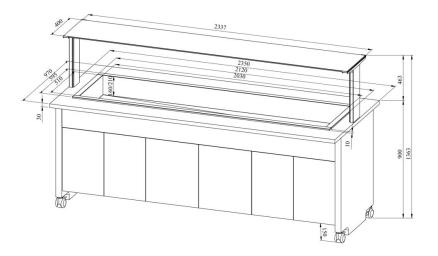

## Cold serving buffet TREND KTV 6GN

- **Product code:** TREND KTV 6GN
- Dimensions, mm (w\*d\*h): 2350\*970\*1363
- Drop In külmsüvend (laius\*sügavus\*kõrgus): 595\*2120\*570
- **Operating temperature:** +2 .... +8
- Refrigerant: R290
- Capacity (kW): 0,4
- Frequency (Hz): 50
- Voltage (V): 220 230

Technical drawing, PDF-file