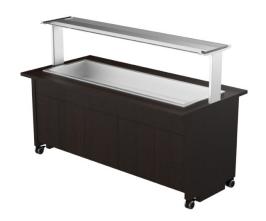

## **Cold serving buffet TREND KTV 5GN**

• Product code: TREND KTV 5GN

• Dimensions, mm (w\*d\*h): 2005\*970\*1363

• Drop In külmsüvend (laius\*sügavus\*kõrgus): 595\*1775\*570

• Operating temperature: +2 .... +8

• Degree of protection: IP44

Refrigerant: R290
Capacity (kW): 0,4
Frequency (Hz): 50
Voltage (V): 220 - 230

- cold serving buffet is intended for short-term storage of foodstuffs at +2 °C to +8 °C
- "Drop-In" cold basin can be mounted on tabletop
- mechanical thermostat
- upper shelf with lighting, clear glass splash guard
- basin, fits GN containers 1/1-150 (5 pcs)
- basin has drain connection
- buffet is on wheels, allowing easier transport (2 pcs lockable wheels)
- buffet has a neutral cupboard in lower part
- set includes dividers for smaller GN containers
- illustrative image shows buffet with UTP G upper shelve
- Accessories available on order:
- o various upper shelves (see the product group of upper and hand out shelves)
- o basin, depth 200 mm