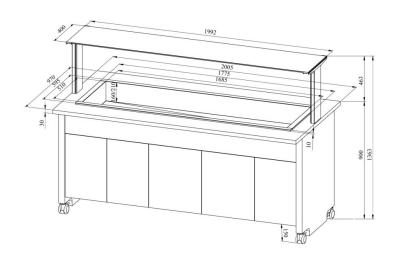

## **Cold serving buffet TREND KTV 5GN**

• Product code: TREND KTV 5GN

• Dimensions, mm (w\*d\*h): 2005\*970\*1363

• Drop In külmsüvend (laius\*sügavus\*kõrgus): 595\*1775\*570

• Operating temperature: +2 .... +8

• Degree of protection: IP44

Refrigerant: R290
Capacity (kW): 0,4
Frequency (Hz): 50
Voltage (V): 220 - 230

- cold serving buffet is intended for short-term storage of foodstuffs at +2 °C to +8 °C
- "Drop-In" cold basin can be mounted on tabletop
- mechanical thermostat
- upper shelf with lighting, clear glass splash guard
- basin, fits GN containers 1/1-150 (5 pcs)
- basin has drain connection
- buffet is on wheels, allowing easier transport (2 pcs lockable wheels)
- buffet has a neutral cupboard in lower part
- set includes dividers for smaller GN containers
- illustrative image shows buffet with UTP G upper shelve
- Accessories available on order:
- o various upper shelves (see the product group of upper and hand out shelves)
- o basin, depth 200 mm

## **Cold serving buffet TREND KTV 5GN**

Technical drawing, PDF-file