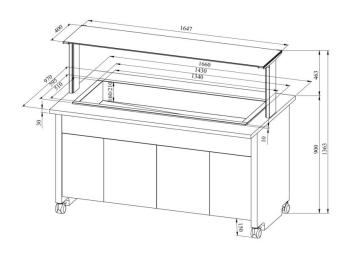

## **Cold serving buffet TREND KTV 4GN**

• Product code: TREND KTV 4GN

• Dimensions, mm (w\*d\*h): 1660\*970\*1363

• Drop In külmsüvend (laius\*sügavus\*kõrgus): 595\*1430\*570

• Operating temperature: +2 .... +8

## **Cold serving buffet TREND KTV 4GN**

Technical drawing, PDF-file