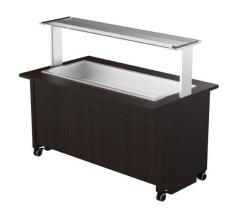

## **Cold serving buffet TREND KTV 4GN**

• Product code: TREND KTV 4GN

• Dimensions, mm (w\*d\*h): 1660\*970\*1363

• Drop In külmsüvend (laius\*sügavus\*kõrgus): 595\*1430\*570

• Operating temperature: +2 .... +8

• Degree of protection: IP44

Refrigerant: R290
Capacity (kW): 0,4
Frequency (Hz): 50
Voltage (V): 220 - 230

- cold serving buffet is intended for short-term storage of foodstuffs at +2 °C to +8 °C
- "Drop-In" cold basin can be mounted on tabletop
- mechanical thermostat
- upper shelf with lighting, clear glass splash guard
- basin, fits GN containers 1/1-150 (4 pcs)
- basin has drain connection
- buffet is on wheels, allowing easier transport (2 pcs lockable wheels)
- buffet has a neutral cupboard in lower part
- set includes dividers for smaller GN containers
- illustrative image shows buffet with UTP G upper shelve
- Accessories available on order:
- o various upper shelves (see the product group of upper and hand out shelves)
- o basin, depth 200 mm