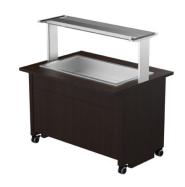

## Cold serving buffet TREND KTV 3GN

• Product code: TREND KTV 3GN

• Dimensions, mm (w\*d\*h): 1315\*970\*1363

• Drop In külmsüvend (laius\*sügavus\*kõrgus): 595\*1085\*570

• Operating temperature: +2 .... +8

• Degree of protection: IP44

Refrigerant: R290
Capacity (kW): 0,4
Frequency (Hz): 50
Voltage (V): 220 - 230

- cold serving buffet is intended for short-term storage of foodstuffs at +2 °C to +8 °C
- "Drop-In" cold basin can be mounted on tabletop
- mechanical thermostat
- upper shelf with lighting, clear glass splash guard
- basin, fits GN containers 1/1-150 (3 pcs)
- basin has drain connection
- buffet is on wheels, allowing easier transport (2 pcs lockable wheels)
- buffet has a neutral cupboard in lower part
- set includes dividers for smaller GN containers
- illustrative image shows buffet with UTP G upper shelve
- Accessories available on order:
- o various upper shelves (see the product group of upper and hand out shelves)
- o basin, depth 200 mm