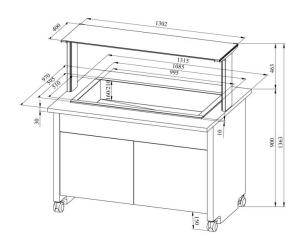

## Cold serving buffet TREND KTV 3GN

Technical drawing, PDF-file

## Cold serving buffet TREND KTV 3GN

• Product code: TREND KTV 3GN

• Dimensions, mm (w\*d\*h): 1315\*970\*1363

• Drop In külmsüvend (laius\*sügavus\*kõrgus): 595\*1085\*570

• Operating temperature: +2 .... +8