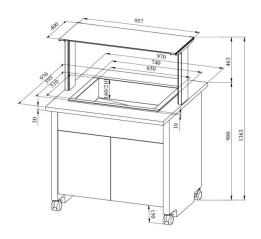

## **Cold serving buffet TREND KTV 2GN**

• Product code: TREND KTV 2GN

• Dimensions, mm (w\*d\*h): 970\*970\*1363

• Drop In külmsüvend (laius\*sügavus\*kõrgus): 595\*740\*570

• Operating temperature: +2 .... +8

## **Cold serving buffet TREND KTV 2GN**

Technical drawing, PDF-file