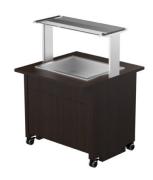

## **Cold serving buffet TREND KTV 2GN**

• Product code: TREND KTV 2GN

• Dimensions, mm (w\*d\*h): 970\*970\*1363

• Drop In külmsüvend (laius\*sügavus\*kõrgus): 595\*740\*570

• Operating temperature: +2 .... +8

• Degree of protection: IP44

Refrigerant: R290
Capacity (kW): 0,4
Frequency (Hz): 50
Voltage (V): 220 - 230

- cold serving buffet is intended for short-term storage of foodstuffs at +2 °C to +8 °C
- "Drop-In" cold basin can be mounted on tabletop
- mechanical thermostat
- upper shelf with lighting, clear glass splash guard
- basin, fits GN containers 1/1-150 (2 pcs)
- basin has drain connection
- buffet is on wheels, allowing easier transport (2 pcs lockable wheels)
- buffet has a neutral cupboard in lower part
- set includes dividers for smaller GN containers
- illustrative image shows buffet with UTP G upper shelve
- Accessories available on order:
- o various upper shelves (see the product group of upper and hand out shelves)
- o basin, depth 200 mm