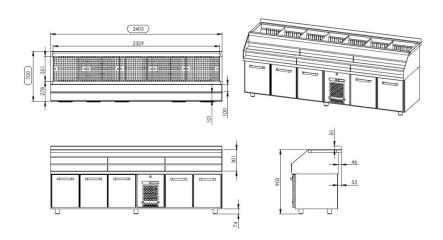

## Cold counter for barmen BMO 2400

• Product code: BMO 2400

• Dimensions, mm (w\*d\*h): 2405\*700\*900

• Operating temperature: +2 .... +8

• Degree of protection: IP44

Refrigerant: R290Capacity (kW): 0,4Frequency (Hz): 50