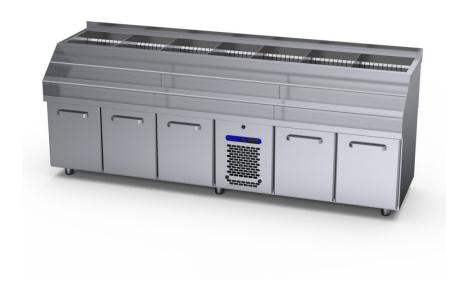

## Cold counter for barmen BMO 2400

• Product code: BMO 2400

• Dimensions, mm (w\*d\*h): 2405\*700\*900

• Operating temperature: +2 .... +8

• Degree of protection: IP44

Refrigerant: R290Capacity (kW): 0,4Frequency (Hz): 50

• Voltage (V): 220 - 230

- $\bullet\,$  cold counter is intended for storage of beverages at +2 °C to +8 °C
- made of stainless steel
- digital temperature display
- automatic defrost system
- quickly replaceable refrigerating compressor
- drawer 460mm (5pcs): (internal dimensions: 520mm x 303mm x (h) 355mm)

## Cold counter for barmen BMO 2400

- drawer allows placing bottles or beverage crates
- ice chest with drain connection
- ice chest with removable dividers
- grate at the bottom of ice chest
- ice chest depth 250mm
- bottle holder 2 pcs
- adjustable feet allow adjusting height of ±30 mm