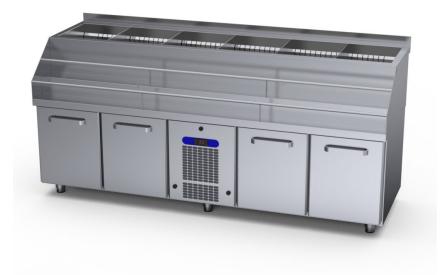

## Cold counter for barmen BMO 2000

- Product code: BMO 2000
- Dimensions, mm (w\*d\*h): 2005\*700\*900
- **Operating temperature:** +2 .... +8
- **Degree of protection:** IP44
- Refrigerant: R290
- Capacity (kW): 0,4
- Frequency (Hz): 50
- Voltage (V): 220 230

- cold counter is intended for storage of beverages at +2  $^{\circ}$ C to +8  $^{\circ}$ C
- made of stainless steel
- digital temperature display
- automatic defrost system
- quickly replaceable refrigerating compressor
- drawer 460mm (4pcs): (internal dimensions: 520mm x 303mm x (h) 355mm)

## Cold counter for barmen BMO 2000

- drawer allows placing bottles or beverage crates
- ice chest with drain connection
- ice chest with removable dividers
- grate at the bottom of ice chest
- ice chest depth 250mm
- bottle holder 2 pcs
- adjustable feet allow adjusting height of  $\pm 30 \text{ mm}$