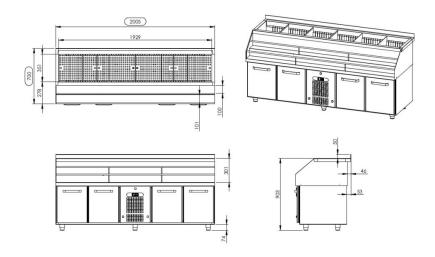

## Cold counter for barmen BMO 2000

- Product code: BMO 2000
- Dimensions, mm (w\*d\*h): 2005\*700\*900
- **Operating temperature:** +2 .... +8
- **Degree of protection:** IP44
- Refrigerant: R290
- Capacity (kW): 0,4
- Frequency (Hz): 50
- Voltage (V): 220 230