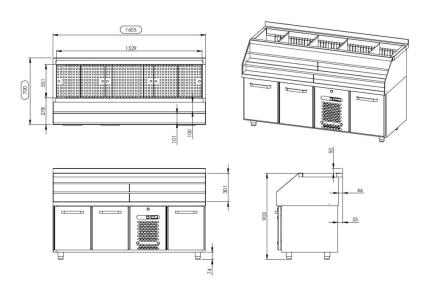

## Cold counter for barmen BMO 1600

• Product code: BMO 1600

• Dimensions, mm (w\*d\*h): 1605\*700\*900

• Operating temperature: +2 .... +8

• Degree of protection: IP44

Refrigerant: R290Capacity (kW): 0,4Frequency (Hz): 50

• Voltage (V): 220 - 230

- cold counter is intended for storage of beverages at +2 °C to +8 °C
- made of stainless steel
- digital temperature display
- automatic defrost system
- quickly replaceable refrigerating compressor
- drawer 460mm (3pcs): (internal dimensions: 520mm x 303mm x (h) 355mm)

## Cold counter for barmen BMO 1600

- drawer allows placing bottles or beverage crates
- ice chest with drain connection
- ice chest with removable dividers
- grate at the bottom of ice chest
- ice chest depth 250mm
- bottle holder 2 pcs
- adjustable feet allow adjusting height of ±30 mm