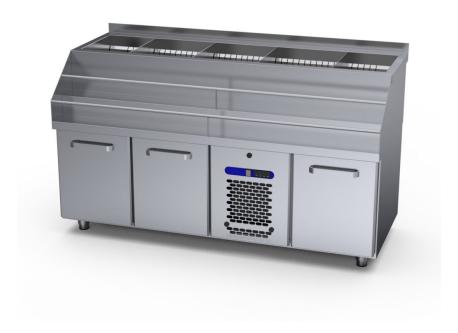

## Cold counter for barmen BMO 1600

• Product code: BMO 1600

• Dimensions, mm (w\*d\*h): 1605\*700\*900

• Operating temperature: +2 .... +8

• Degree of protection: IP44

Refrigerant: R290Capacity (kW): 0,4Frequency (Hz): 50

• Voltage (V): 220 - 230

- cold counter is intended for storage of beverages at +2 °C to +8 °C
- made of stainless steel
- digital temperature display
- automatic defrost system
- quickly replaceable refrigerating compressor
- drawer 460mm (3pcs): (internal dimensions: 520mm x 303mm x (h) 355mm)

## Cold counter for barmen BMO 1600

- drawer allows placing bottles or beverage crates
- ice chest with drain connection
- ice chest with removable dividers
- grate at the bottom of ice chest
- ice chest depth 250mm
- bottle holder 2 pcs
- adjustable feet allow adjusting height of ±30 mm