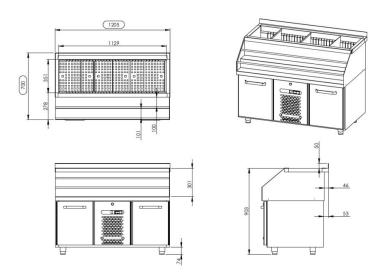

## Cold counter for barmen BMO 1200

• Product code: BMO 1200

• Dimensions, mm (w\*d\*h): 1205\*700\*900

• Operating temperature: +2 .... +8

• Degree of protection: IP44

Refrigerant: R290Capacity (kW): 0,4Frequency (Hz): 50

• Voltage (V): 220 - 230

- cold counter is intended for storage of beverages at +2 °C to +8 °C
- made of stainless steel
- digital temperature display
- automatic defrost system
- quickly replaceable refrigerating compressor
- drawer 460mm (2pcs): (internal dimensions: 520mm x 303mm x (h) 355mm)

## Cold counter for barmen BMO 1200

- drawer allows placing bottles or beverage crates
- ice chest with drain connection
- ice chest with removable dividers
- grate at the bottom of ice chest
- ice chest depth 250mm
- bottle holder 2 pcs
- adjustable feet allow adjusting height of ±30 mm