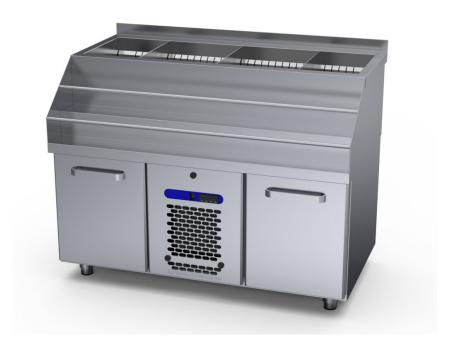

## Cold counter for barmen BMO 1200

• Product code: BMO 1200

• Dimensions, mm (w\*d\*h): 1205\*700\*900

• Operating temperature: +2 .... +8

• Degree of protection: IP44

Refrigerant: R290Capacity (kW): 0,4Frequency (Hz): 50

• Voltage (V): 220 - 230

- cold counter is intended for storage of beverages at +2 °C to +8 °C
- made of stainless steel
- digital temperature display
- automatic defrost system
- quickly replaceable refrigerating compressor
- drawer 460mm (2pcs): (internal dimensions: 520mm x 303mm x (h) 355mm)

## Cold counter for barmen BMO 1200

- drawer allows placing bottles or beverage crates
- ice chest with drain connection
- ice chest with removable dividers
- grate at the bottom of ice chest
- ice chest depth 250mm
- bottle holder 2 pcs
- adjustable feet allow adjusting height of ±30 mm