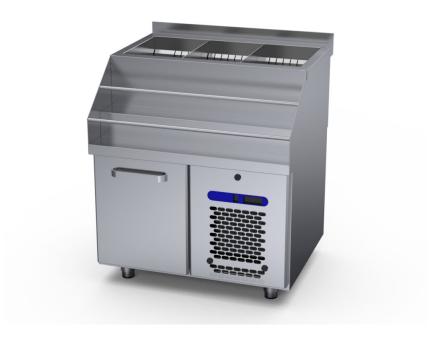

## Cold counter for barmen BMO 800

• **Product code:** BMO 800

• Dimensions, mm (w\*d\*h): 805\*700\*900

• Operating temperature: +2 .... +8

• Degree of protection: IP44

Refrigerant: R290Capacity (kW): 0,4

• Frequency (Hz): 50

• Voltage (V): 220 - 230

- cold counter is intended for storage of beverages at +2 °C to +8 °C
- made of stainless steel
- digital temperature display
- automatic defrost system
- quickly replaceable refrigerating compressor
- drawer 460mm: (internal dimensions: 520mm x 303mm x (h) 355mm)

## **Cold counter for barmen BMO 800**

- drawer allows placing bottles or beverage crates
- ice chest with drain connection
- ice chest with removable dividers
- grate at the bottom of ice chest
- ice chest depth 250mm
- bottle holder 2 pcs
- adjustable feet allow adjusting height of ±30 mm