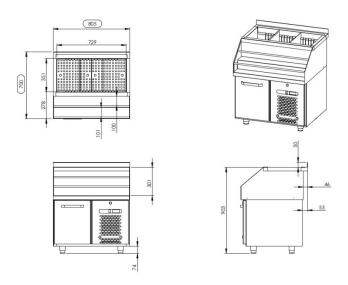

## Cold counter for barmen BMO 800

• **Product code:** BMO 800

• Dimensions, mm (w\*d\*h): 805\*700\*900

• Operating temperature: +2 .... +8

• Degree of protection: IP44

Refrigerant: R290Capacity (kW): 0,4

• Frequency (Hz): 50

• Voltage (V): 220 - 230

- cold counter is intended for storage of beverages at +2 °C to +8 °C
- made of stainless steel
- digital temperature display
- automatic defrost system
- quickly replaceable refrigerating compressor
- drawer 460mm: (internal dimensions: 520mm x 303mm x (h) 355mm)

## **Cold counter for barmen BMO 800**

- drawer allows placing bottles or beverage crates
- ice chest with drain connection
- ice chest with removable dividers
- grate at the bottom of ice chest
- ice chest depth 250mm
- bottle holder 2 pcs
- adjustable feet allow adjusting height of ±30 mm