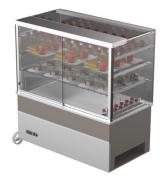

## Drop-In display KL DI SQ 1200 3TP S

- **Product code:** KL DI SQ 1200 3TP S
- Dimensions, mm (w\*d\*h): 1200\*650\*746/1223
- **Operating temperature:** +8 ...+12
- **Degree of protection:** IP44
- Refrigerant: -
- **Capacity (kW):** 0,6
- Frequency (Hz): 50
- Voltage (V): 220 230

- square cold display for short-term distribution of food at +8 °C to +12 °C (digital temperature display)
- service model (customer side closed)
- easy sliding glass doors on vendor side
- stainless steel structure
- ventilator-cooled
- glass shelves, LED lighting
- shelves are made of safety glass
- includes cold basin, suitable e.g. for storage of beverages