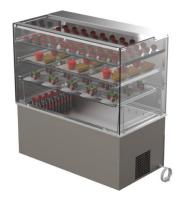

## Drop-In display KL DI SQ 1200 3TP S

- **Product code:** KL DI SQ 1200 3TP S
- Dimensions, mm (w\*d\*h): 1200\*650\*746/1223
- **Operating temperature:** +8 ...+12
- **Degree of protection:** IP44
- Refrigerant: -
- **Capacity (kW):** 0,6
- Frequency (Hz): 50
- Voltage (V): 220 230

- square cold display for short-term distribution of food at +8 °C to +12 °C (digital temperature display)
- service model (customer side closed)
- easy sliding glass doors on vendor side
- stainless steel structure
- ventilator-cooled
- glass shelves, LED lighting
- shelves are made of safety glass
- includes cold basin, suitable e.g. for storage of beverages