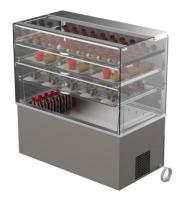

## Drop-In display KL DI SQ 1200 3TP

- **Product code:** KL DI SQ 1200 3TP
- Dimensions, mm (w\*d\*h): 1200\*650\*746/1223
- **Operating temperature:** +8 ...+12
- **Degree of protection:** IP44
- Refrigerant: -
- Capacity (kW): 0,6
- Frequency (Hz): 50
- Voltage (V): 220 230

- square cold display for short-term distribution of food at +8 °C to +12 °C (digital temperature display)
- self-serving upper part of the display (lift-up doors on customer side)
- stainless steel structure
- ventilator-cooled
- glass shelves, LED lighting
- shelves are made of safety glass
- includes cold basin, suitable e.g. for storage of beverages
- easy sliding glass doors on vendor side