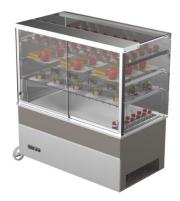

## Drop-In display KL DI SQ 1200 3TP

- **Product code:** KL DI SQ 1200 3TP
- Dimensions, mm (w\*d\*h): 1200\*650\*746/1223
- **Operating temperature:** +8 ...+12
- **Degree of protection:** IP44
- Refrigerant: -
- Capacity (kW): 0,6
- Frequency (Hz): 50
- Voltage (V): 220 230

- square cold display for short-term distribution of food at +8 °C to +12 °C (digital temperature display)
- self-serving upper part of the display (lift-up doors on customer side)
- stainless steel structure
- ventilator-cooled
- glass shelves, LED lighting
- shelves are made of safety glass
- includes cold basin, suitable e.g. for storage of beverages
- easy sliding glass doors on vendor side