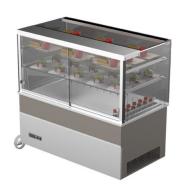

## Drop-In display KL DI SQ 1200 2TP S

• **Product code:** KL DI SQ 1200 2TP S

• **Dimensions, mm** (**w\*d\*h**): 1200\*650\*586/1063

Operating temperature: +8 ...+12
Degree of protection: IP44

• Refrigerant: -

Capacity (kW): 0,6
Frequency (Hz): 50
Voltage (V): 220 - 230

- square cold display for short-term distribution of food at +8 °C to +12 °C (digital temperature display)
- service model (customer side closed)
- easy sliding glass doors on vendor side
- stainless steel structure
- · ventilator-cooled
- glass shelves, LED lighting
- shelves are made of safety glass
- includes cold basin, suitable e.g. for storage of beverages