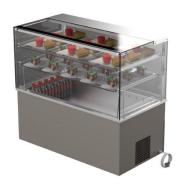

## Drop-In display KL DI SQ 1200 2TP S

• **Product code:** KL DI SQ 1200 2TP S

• **Dimensions, mm** (**w\*d\*h**): 1200\*650\*586/1063

Operating temperature: +8 ...+12
Degree of protection: IP44

• Refrigerant: -

Capacity (kW): 0,6
Frequency (Hz): 50
Voltage (V): 220 - 230

- square cold display for short-term distribution of food at +8 °C to +12 °C (digital temperature display)
- service model (customer side closed)
- easy sliding glass doors on vendor side
- stainless steel structure
- · ventilator-cooled
- glass shelves, LED lighting
- shelves are made of safety glass
- includes cold basin, suitable e.g. for storage of beverages