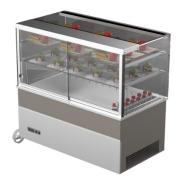

## Drop-In display KL DI SQ 1200 2TP

- **Product code:** KL DI SQ 1200 2TP
- Dimensions, mm (w\*d\*h): 1200\*650\*586/1063
- **Operating temperature:** +8 ...+12
- **Degree of protection:** IP44
- Refrigerant: -
- Capacity (kW): 0,6
- Frequency (Hz): 50
- Voltage (V): 220 230

- square cold display for short-term distribution of food at +8 °C to +12 °C (digital temperature display)
- self-serving upper part of the display (lift-up doors on customer side)
- stainless steel structure
- ventilator-cooled
- glass shelves, LED lighting
- shelves are made of safety glass
- includes cold basin, suitable e.g. for storage of beverages
- easy sliding glass doors on vendor side