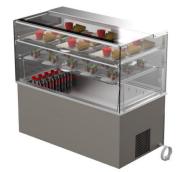

## Drop-In display KL DI SQ 1200 2TP

- **Product code:** KL DI SQ 1200 2TP
- Dimensions, mm (w\*d\*h): 1200\*650\*586/1063
- **Operating temperature:** +8 ...+12
- **Degree of protection:** IP44
- Refrigerant: -
- Capacity (kW): 0,6
- Frequency (Hz): 50
- Voltage (V): 220 230

- square cold display for short-term distribution of food at +8 °C to +12 °C (digital temperature display)
- self-serving upper part of the display (lift-up doors on customer side)
- stainless steel structure
- ventilator-cooled
- glass shelves, LED lighting
- shelves are made of safety glass
- includes cold basin, suitable e.g. for storage of beverages
- easy sliding glass doors on vendor side