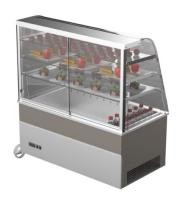

## Drop-In display KL DI 1200 3TP

• Product code: KL DI 1200 3TP

• **Dimensions, mm** (**w\*d\*h**): 1200\*650\*746/1223

Operating temperature: +8 ...+12
Degree of protection: IP44

• Refrigerant: -

Capacity (kW): 0,6
Frequency (Hz): 50
Voltage (V): 220 - 230

- rounded cold display for short-term distribution of food at +8°C to +12°C (digital temperature display)
- self-serving upper part of the display (lift-up doors on customer side)
- stainless steel structure
- · ventilator-cooled
- glass shelves, LED lighting
- shelves are made of safety glass
- includes cold basin, suitable e.g. for storage of beverages
- easy sliding glass doors on vendor side