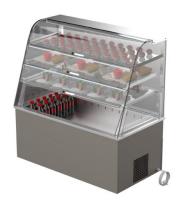

## Drop-In display KL DI 1200 3TP

• Product code: KL DI 1200 3TP

• **Dimensions, mm** (**w\*d\*h**): 1200\*650\*746/1223

Operating temperature: +8 ...+12
Degree of protection: IP44

• Refrigerant: -

Capacity (kW): 0,6
Frequency (Hz): 50
Voltage (V): 220 - 230

- rounded cold display for short-term distribution of food at +8°C to +12°C (digital temperature display)
- self-serving upper part of the display (lift-up doors on customer side)
- stainless steel structure
- · ventilator-cooled
- glass shelves, LED lighting
- shelves are made of safety glass
- includes cold basin, suitable e.g. for storage of beverages
- easy sliding glass doors on vendor side