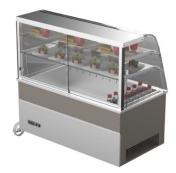

## Drop-In display KL DI 1200 2TP

- Product code: KL DI 1200 2TP
- Dimensions, mm (w\*d\*h): 1200\*650\*586/1063
- **Operating temperature:** +8 ...+12
- **Degree of protection:** IP44
- Refrigerant: -
- Capacity (kW): 0,6
- Frequency (Hz): 50
- Voltage (V): 220 230

- rounded cold display for short-term distribution of food at +8°C to +12°C (digital temperature display)
- self-serving upper part of the display (lift-up doors on customer side)
- stainless steel structure
- ventilator-cooled
- glass shelves, LED lighting
- shelves are made of safety glass
- includes cold basin, suitable e.g. for storage of beverages
- · easy sliding glass doors on vendor side