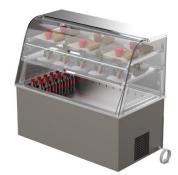

## Drop-In display KL DI 1200 2TP

- Product code: KL DI 1200 2TP
- Dimensions, mm (w\*d\*h): 1200\*650\*586/1063
- **Operating temperature:** +8 ...+12
- **Degree of protection:** IP44
- Refrigerant: -
- Capacity (kW): 0,6
- Frequency (Hz): 50
- Voltage (V): 220 230

- rounded cold display for short-term distribution of food at +8°C to +12°C (digital temperature display)
- self-serving upper part of the display (lift-up doors on customer side)
- stainless steel structure
- ventilator-cooled
- glass shelves, LED lighting
- shelves are made of safety glass
- includes cold basin, suitable e.g. for storage of beverages
- · easy sliding glass doors on vendor side