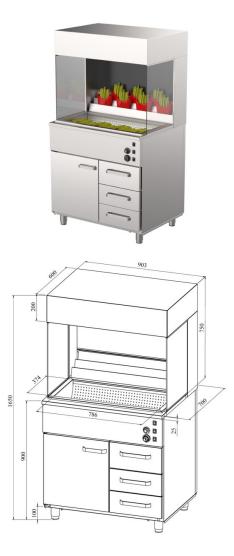

## **French fry station**

- made of stainless steel
- thermostat-adjusted drawers and cavity temperature range from +30 °C to +95 °C
- drawer 163 mm (2 pcs): GN 1/1-100
- drawer 193 mm (1 pc): GN 1/1-150
- drawers for GN containers move on self-locking telescopic rails
- drawers open 110%, making it easier to place GN containers in the drawer
- at the bottom, a neutral cupboard with a door for accessories etc.
- insulated warm basin at the top, Drop-in removable basin inside (easy to clean/wash), inside the Drop-in basin a radius grate for salting french fries
- heat lamps at the top
- storage shelves for french fry bags
- a mirror on the rear wall