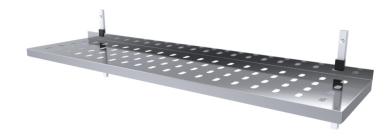

## Wall shelf with perforated surface

• Product code: SR perfo

- stainless steel wall shelf with perforated surface
- perforation opening 30x15 mm
- surfaces are from 1.0 mm stainless steel
- back edge 30 mm
- steplessly adjustable shelf carriers and wall rails are from aluminium
- standard depths are 300, 400 or 500 mm
- number of shelves in one module according to client's preferences
- standard height of the shelf carrier is 300, 600, 900 mm, etc.
- wall shelf length 300–2900 mm
- instead of aluminium rails and carriers it is also possible to order stainless steel shelf carriers with wall fixtures
- Please indicate in the order:
- $\circ$  number of surfaces
- o carrier type (aluminium or stainless steel)