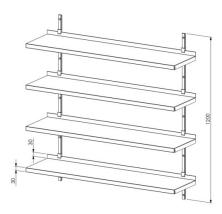

## Wall shelf SR 4TP

• Product code: SR 4TP

- stainless steel wall shelf
- surfaces are from 1.0 mm stainless steel
- back edge 30 mm
- steplessly adjustable shelf carriers and wall rails are from aluminium
- standard depths are 300, 400 or 500 mm
- number of shelves in one module according to client's preferences
- standard height of the shelf carrier is 300, 600, 900 mm, etc.
- wall shelf length 300–2900 mm
- instead of aluminium rails and carriers it is also possible to order stainless steel shelf carriers with wall fixtures

## Please indicate in the order:

- number of surfaces
- carrier type (aluminium or stainless steel)

Technical drawing, PDF-file