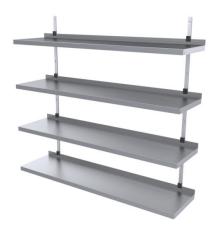

## Wall shelf SR 4TP

• Product code: SR 4TP

- stainless steel wall shelf
- surfaces are from 1.0 mm stainless steel
- back edge 30 mm
- steplessly adjustable shelf carriers and wall rails are from aluminium
- standard depths are 300, 400 or 500 mm
- number of shelves in one module according to client's preferences
- standard height of the shelf carrier is 300, 600, 900 mm, etc.
- wall shelf length 300–2900 mm
- instead of aluminium rails and carriers it is also possible to order stainless steel shelf carriers with wall fixtures