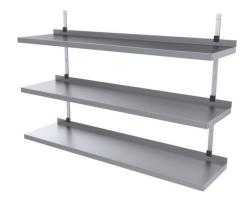

## Wall shelf SR 3TP

• Product code: SR 3TP

- stainless steel wall shelf
- surfaces are from 1.0 mm stainless steel
- back edge 30 mm
- steplessly adjustable shelf carriers and wall rails are from aluminium
- standard depths are 300, 400 or 500 mm
- number of shelves in one module according to client's preferences
- standard height of the shelf carrier is 300, 600, 900 mm, etc.
- wall shelf length 300–2900 mm
- instead of aluminium rails and carriers it is also possible to order stainless steel shelf carriers with wall fixtures