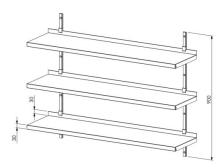

## Wall shelf SR 3TP

• Product code: SR 3TP

- stainless steel wall shelf
- surfaces are from 1.0 mm stainless steel
- back edge 30 mm
- steplessly adjustable shelf carriers and wall rails are from aluminium
- standard depths are 300, 400 or 500 mm
- number of shelves in one module according to client's preferences
- standard height of the shelf carrier is 300, 600, 900 mm, etc.
- wall shelf length 300–2900 mm
- instead of aluminium rails and carriers it is also possible to order stainless steel shelf carriers with wall fixtures

## Please indicate in the order:

- number of surfaces
- carrier type (aluminium or stainless steel)

Technical drawing, PDF-file