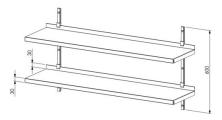

## Please indicate in the order:

- number of surfaces
- carrier type (aluminium or stainless steel)

Technical drawing, PDF-file