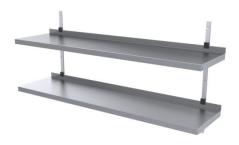

## Wall shelf SR 2TP

• Product code: SR 2TP

- stainless steel wall shelf
- surfaces are from 1.0 mm stainless steel
- back edge 30 mm
- steplessly adjustable shelf carriers and wall rails are from aluminium
- standard depths are 300, 400 or 500 mm
- number of shelves in one module according to client's preferences
- standard height of the shelf carrier is 300, 600, 900 mm, etc.
- wall shelf length 300–2900 mm
- instead of aluminium rails and carriers it is also possible to order stainless steel shelf carriers with wall fixtures