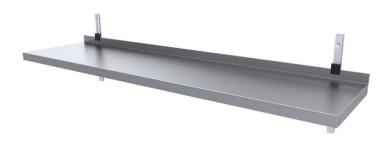

## Wall shelf SR 1TP

• Product code: SR 1TP

- stainless steel wall shelf
- surfaces are from 1.0 mm stainless steel
- back edge 30 mm
- steplessly adjustable shelf carriers and wall rails are from aluminium
- standard depths are 300, 400 or 500 mm
- number of shelves in one module according to client's preferences
- standard height of the shelf carrier is 300, 600, 900 mm, etc.
- wall shelf length 300–2900 mm
- instead of aluminium rails and carriers it is also possible to order stainless steel shelf carriers with wall fixtures