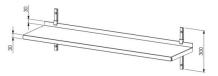

## Please indicate in the order:

- number of surfaces
- carrier type (aluminium or stainless steel)

Technical drawing, PDF-file