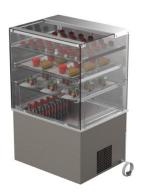

## Drop-In display KL DI SQ 800 3TP S

• Product code: KL DI SQ 800 3TP S

• Dimensions, mm (w\*d\*h): 800\*650\*746/1223

Operating temperature: +8 ...+12
Degree of protection: IP44

• Refrigerant: -

Capacity (kW): 0,6
Frequency (Hz): 50
Voltage (V): 220 - 230

- square cold display for short-term distribution of food at +8 °C to +12 °C (digital temperature display)
- service model (customer side closed)
- easy sliding glass doors on vendor side
- stainless steel structure
- · ventilator-cooled
- glass shelves, LED lighting
- shelves are made of safety glass
- includes cold basin, suitable e.g. for storage of beverages