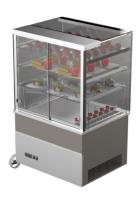

## Drop-In display KL DI SQ 800 3TP S

• Product code: KL DI SQ 800 3TP S

• Dimensions, mm (w\*d\*h): 800\*650\*746/1223

Operating temperature: +8 ...+12
Degree of protection: IP44

• Refrigerant: -

Capacity (kW): 0,6
Frequency (Hz): 50
Voltage (V): 220 - 230

- square cold display for short-term distribution of food at +8 °C to +12 °C (digital temperature display)
- service model (customer side closed)
- easy sliding glass doors on vendor side
- stainless steel structure
- · ventilator-cooled
- glass shelves, LED lighting
- shelves are made of safety glass
- includes cold basin, suitable e.g. for storage of beverages