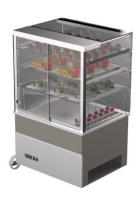

## Drop-In display KL DI SQ 800 3TP

• Product code: KL DI SQ 800 3TP

• Dimensions, mm (w\*d\*h): 800\*650\*746/1223

• Operating temperature: +8 ...+12

• **Degree of protection:** IP44

• Refrigerant: -

Capacity (kW): 0,6
Frequency (Hz): 50
Voltage (V): 220 - 230

- square cold display for short-term distribution of food at +8 °C to +12 °C (digital temperature display)
- self-serving upper part of the display (lift-up doors on customer side)
- stainless steel structure
- · ventilator-cooled
- glass shelves, LED lighting
- shelves are made of safety glass
- includes cold basin, suitable e.g. for storage of beverages
- easy sliding glass doors on vendor side