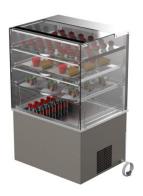

## Drop-In display KL DI SQ 800 3TP

• Product code: KL DI SQ 800 3TP

• Dimensions, mm (w\*d\*h): 800\*650\*746/1223

• Operating temperature: +8 ...+12

• **Degree of protection:** IP44

• Refrigerant: -

Capacity (kW): 0,6
Frequency (Hz): 50
Voltage (V): 220 - 230

- square cold display for short-term distribution of food at +8 °C to +12 °C (digital temperature display)
- self-serving upper part of the display (lift-up doors on customer side)
- stainless steel structure
- · ventilator-cooled
- glass shelves, LED lighting
- shelves are made of safety glass
- includes cold basin, suitable e.g. for storage of beverages
- easy sliding glass doors on vendor side