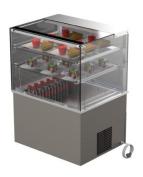

## Drop-In display KL DI SQ 800 2TP S

• Product code: KL DI SQ 800 2TP S

• Dimensions, mm (w\*d\*h): 800\*650\*586/1063

Operating temperature: +8 ...+12
Degree of protection: IP44

• Refrigerant: -

Capacity (kW): 0,6
Frequency (Hz): 50
Voltage (V): 220 - 230

- square cold display for short-term distribution of food at +8 °C to +12 °C (digital temperature display)
- service model (customer side closed)
- easy sliding glass doors on vendor side
- stainless steel structure
- · ventilator-cooled
- glass shelves, LED lighting
- shelves are made of safety glass
- includes cold basin, suitable e.g. for storage of beverages