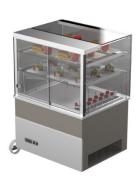

## Drop-In display KL DI SQ 800 2TP S

• Product code: KL DI SQ 800 2TP S

• Dimensions, mm (w\*d\*h): 800\*650\*586/1063

Operating temperature: +8 ...+12
Degree of protection: IP44

• Refrigerant: -

Capacity (kW): 0,6
Frequency (Hz): 50
Voltage (V): 220 - 230

- square cold display for short-term distribution of food at +8 °C to +12 °C (digital temperature display)
- service model (customer side closed)
- easy sliding glass doors on vendor side
- stainless steel structure
- · ventilator-cooled
- glass shelves, LED lighting
- shelves are made of safety glass
- includes cold basin, suitable e.g. for storage of beverages