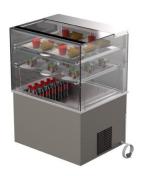

## Drop-In display KL DI SQ 800 2TP

• Product code: KL DI SQ 800 2TP

• Dimensions, mm (w\*d\*h): 800\*650\*586/1063

• Operating temperature: +8 ...+12

• **Degree of protection:** IP44

• Refrigerant: -

Capacity (kW): 0,6
Frequency (Hz): 50
Voltage (V): 220 - 230

- square cold display for short-term distribution of food at +8 °C to +12 °C (digital temperature display)
- self-serving upper part of the display (lift-up doors on customer side)
- stainless steel structure
- · ventilator-cooled
- glass shelves, LED lighting
- shelves are made of safety glass
- includes cold basin, suitable e.g. for storage of beverages
- easy sliding glass doors on vendor side