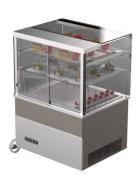

## Drop-In display KL DI SQ 800 2TP

• Product code: KL DI SQ 800 2TP

• Dimensions, mm (w\*d\*h): 800\*650\*586/1063

• Operating temperature: +8 ...+12

• **Degree of protection:** IP44

• Refrigerant: -

Capacity (kW): 0,6
Frequency (Hz): 50
Voltage (V): 220 - 230

- square cold display for short-term distribution of food at +8 °C to +12 °C (digital temperature display)
- self-serving upper part of the display (lift-up doors on customer side)
- stainless steel structure
- · ventilator-cooled
- glass shelves, LED lighting
- shelves are made of safety glass
- includes cold basin, suitable e.g. for storage of beverages
- easy sliding glass doors on vendor side