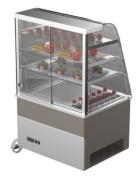

## Drop-In display KL DI 800 3TP

- **Product code:** KL DI 800 3TP
- Dimensions, mm (w\*d\*h): 800\*650\*746/1223
- **Operating temperature:** +8 ...+12
- **Degree of protection:** IP44
- Refrigerant: -
- Capacity (kW): 0,6
- Frequency (Hz): 50
- Voltage (V): 220 230

- rounded cold display for short-term distribution of food at +8°C to +12°C (digital temperature display)
- self-serving upper part of the display (lift-up doors on customer side)
- stainless steel structure
- ventilator-cooled
- glass shelves, LED lighting
- shelves are made of safety glass
- includes cold basin, suitable e.g. for storage of beverages
- easy sliding glass doors on vendor side