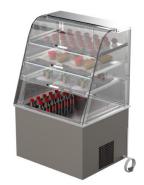

## Drop-In display KL DI 800 3TP

- **Product code:** KL DI 800 3TP
- Dimensions, mm (w\*d\*h): 800\*650\*746/1223
- **Operating temperature:** +8 ...+12
- **Degree of protection:** IP44
- Refrigerant: -
- Capacity (kW): 0,6
- Frequency (Hz): 50
- Voltage (V): 220 230

- rounded cold display for short-term distribution of food at +8°C to +12°C (digital temperature display)
- self-serving upper part of the display (lift-up doors on customer side)
- stainless steel structure
- ventilator-cooled
- glass shelves, LED lighting
- shelves are made of safety glass
- includes cold basin, suitable e.g. for storage of beverages
- easy sliding glass doors on vendor side