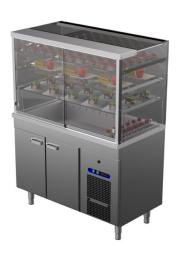

## Display with cupboard KL SQ 1200 3TP S

• Product code: KL SQ 1200 3TP S

• Dimensions, mm (w\*d\*h): 1200\*650\*1626

• **Operating temperature:** display +8 ...+12; refrigerator +4 ...+6

• Degree of protection: IP44

• Refrigerant: -

Capacity (kW): 0,6
Frequency (Hz): 50
Voltage (V): 220 - 230

- square cold display for short-term distribution of food at +8°C to +12°C (digital temperature display)
- service model (customer side closed)
- easy sliding glass doors on vendor side
- stainless steel structure
- · ventilator-cooled
- glass shelves, LED lighting
- shelves are made of safety glass
- includes cold basin, suitable e.g. for storage of beverages
- refrigerator with operating temperature from  $+4^{\circ}$ C to  $+6^{\circ}$ C in the lower part of the display
- refrigerator with one shelf
- adjustable feet allow adjusting height in the range of 855–915mm