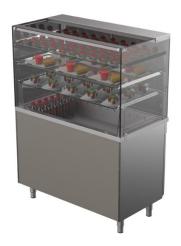

## Display with cupboard KL SQ 1200 3TP S

• Product code: KL SQ 1200 3TP S

• Dimensions, mm (w\*d\*h): 1200\*650\*1626

• **Operating temperature:** display +8 ...+12; refrigerator +4 ...+6

• Degree of protection: IP44

• Refrigerant: -

Capacity (kW): 0,6
Frequency (Hz): 50
Voltage (V): 220 - 230

- square cold display for short-term distribution of food at +8°C to +12°C (digital temperature display)
- service model (customer side closed)
- easy sliding glass doors on vendor side
- stainless steel structure
- · ventilator-cooled
- glass shelves, LED lighting
- shelves are made of safety glass
- includes cold basin, suitable e.g. for storage of beverages
- refrigerator with operating temperature from  $+4^{\circ}$ C to  $+6^{\circ}$ C in the lower part of the display
- refrigerator with one shelf
- adjustable feet allow adjusting height in the range of 855–915mm