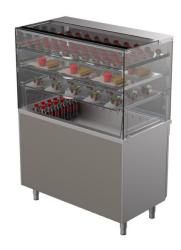

## Display with cupboard KL SQ 1200 3TP

• Product code: KL SQ 1200 3TP

• Dimensions, mm (w\*d\*h): 1200\*650\*1626

• **Operating temperature:** display +8 ...+12; refrigerator +4 ...+6

• Degree of protection: IP44

• Refrigerant: -

Capacity (kW): 0,6
Frequency (Hz): 50
Voltage (V): 220 - 230

- square cold display for short-term distribution of food at +8 °C to +12 °C (digital temperature display)
- self-serving upper part of the display (lift-up doors on customer side)
- stainless steel structure
- ventilator-cooled
- glass shelves, LED lighting
- shelves are made of safety glass
- includes cold basin, suitable e.g. for storage of beverages
- easy sliding glass doors on vendor side
- refrigerator with operating temperature from  $+4^{\circ}$ C to  $+6^{\circ}$ C in the lower part of the display
- refrigerator with one shelf
- adjustable feet allow adjusting height in the range of 855–915mm