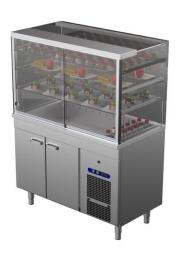

## Display with cupboard KL SQ 1200 3TP

• Product code: KL SQ 1200 3TP

• Dimensions, mm (w\*d\*h): 1200\*650\*1626

• **Operating temperature:** display +8 ...+12; refrigerator +4 ...+6

• Degree of protection: IP44

• Refrigerant: -

Capacity (kW): 0,6
Frequency (Hz): 50
Voltage (V): 220 - 230

- square cold display for short-term distribution of food at +8 °C to +12 °C (digital temperature display)
- self-serving upper part of the display (lift-up doors on customer side)
- stainless steel structure
- ventilator-cooled
- glass shelves, LED lighting
- shelves are made of safety glass
- includes cold basin, suitable e.g. for storage of beverages
- easy sliding glass doors on vendor side
- refrigerator with operating temperature from  $+4^{\circ}$ C to  $+6^{\circ}$ C in the lower part of the display
- refrigerator with one shelf
- adjustable feet allow adjusting height in the range of 855–915mm