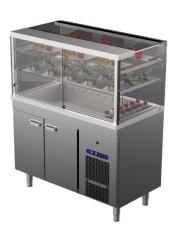

## Display with cupboard KL SQ 1200 2TP

• Product code: KL SQ 1200 2TP

• **Dimensions, mm** (**w\*d\*h**): 1200\*650\*1466

• **Operating temperature:** display +8 ...+12; refrigerator +4 ...+6

• Degree of protection: IP44

• Refrigerant: -

Capacity (kW): 0,6
Frequency (Hz): 50
Voltage (V): 220 - 230

- square cold display for short-term distribution of food at +8 °C to +12 °C (digital temperature display)
- self-serving upper part of the display (lift-up doors on customer side)
- stainless steel structure
- · ventilator-cooled
- glass shelves, LED lighting
- shelves are made of safety glass
- includes cold basin, suitable e.g. for storage of beverages
- easy sliding glass doors on vendor side
- refrigerator with operating temperature from  $+4^{\circ}$ C to  $+6^{\circ}$ C in the lower part of the display
- refrigerator with one shelf
- adjustable feet allow adjusting height in the range of 855–915mm