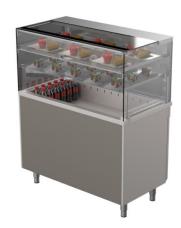

## Display with cupboard KL SQ 1200 2TP

• Product code: KL SQ 1200 2TP

• **Dimensions, mm** (**w\*d\*h**): 1200\*650\*1466

• **Operating temperature:** display +8 ...+12; refrigerator +4 ...+6

• Degree of protection: IP44

• Refrigerant: -

Capacity (kW): 0,6
Frequency (Hz): 50
Voltage (V): 220 - 230

- square cold display for short-term distribution of food at +8 °C to +12 °C (digital temperature display)
- self-serving upper part of the display (lift-up doors on customer side)
- stainless steel structure
- · ventilator-cooled
- glass shelves, LED lighting
- shelves are made of safety glass
- includes cold basin, suitable e.g. for storage of beverages
- easy sliding glass doors on vendor side
- refrigerator with operating temperature from  $+4^{\circ}$ C to  $+6^{\circ}$ C in the lower part of the display
- refrigerator with one shelf
- adjustable feet allow adjusting height in the range of 855–915mm