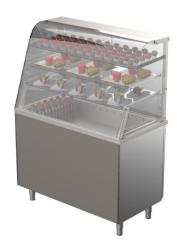

## Display with cupboard KL 1200 3TP S

• Product code: KL 1200 3TP S

• Dimensions, mm (w\*d\*h): 1200\*650\*1626

• **Operating temperature:** display +8 ...+12; refrigerator +4 ...+6

• Degree of protection: IP44

Refrigerant: R448A
Capacity (kW): 0,6
Frequency (Hz): 50
Voltage (V): 220 - 230

- rounded cold display for short-term distribution of food at +8°C to +12°C (digital temperature display)
- stainless steel structure
- ventilator-cooled
- glass shelves, LED lighting
- shelves are made of safety glass
- includes cold basin, suitable e.g. for storage of beverages
- easy sliding glass doors on vendor side
- refrigerator with operating temperature from  $+4^{\circ}$ C to  $+6^{\circ}$ C in the lower part of the display
- refrigerator with one shelf
- adjustable feet allow adjusting height in the range of 855–915mm