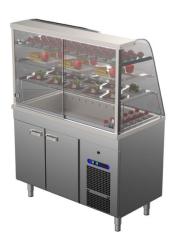

## Display with cupboard KL 1200 3TP S

• Product code: KL 1200 3TP S

• Dimensions, mm (w\*d\*h): 1200\*650\*1626

• **Operating temperature:** display +8 ...+12; refrigerator +4 ...+6

• Degree of protection: IP44

Refrigerant: R448A
Capacity (kW): 0,6
Frequency (Hz): 50
Voltage (V): 220 - 230

- rounded cold display for short-term distribution of food at +8°C to +12°C (digital temperature display)
- stainless steel structure
- ventilator-cooled
- glass shelves, LED lighting
- shelves are made of safety glass
- includes cold basin, suitable e.g. for storage of beverages
- easy sliding glass doors on vendor side
- refrigerator with operating temperature from  $+4^{\circ}$ C to  $+6^{\circ}$ C in the lower part of the display
- refrigerator with one shelf
- adjustable feet allow adjusting height in the range of 855–915mm