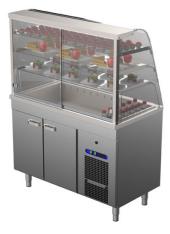

## **Display with cupboard KL 1200 3TP**

- Product code: KL 1200 3TP
- Dimensions, mm (w\*d\*h): 1200\*650\*1626
- **Operating temperature:** display +8 ...+12; refrigerator +4 ...+6
- **Degree of protection:** IP44
- Refrigerant: -
- Capacity (kW): 0,6
- Frequency (Hz): 50
- Voltage (V): 220 230

- rounded cold display for short-term distribution of food at +8°C to +12°C (digital temperature display)
- self-serving upper part of the display (lift-up doors on customer side)
- stainless steel structure
- ventilator-cooled
- glass shelves, LED lighting
- shelves are made of safety glass
- includes cold basin, suitable e.g. for storage of beverages
- · easy sliding glass doors on vendor side
- refrigerator with operating temperature from  $+4^{\circ}C$  to  $+6^{\circ}C$  in the lower part of the display
- refrigerator with one shelf
- adjustable feet allow adjusting height in the range of 855–915mm