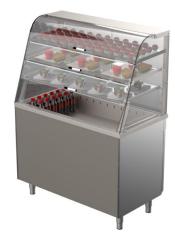

## **Display with cupboard KL 1200 3TP**

- Product code: KL 1200 3TP
- Dimensions, mm (w\*d\*h): 1200\*650\*1626
- **Operating temperature:** display +8 ...+12; refrigerator +4 ...+6
- **Degree of protection:** IP44
- Refrigerant: -
- Capacity (kW): 0,6
- Frequency (Hz): 50
- Voltage (V): 220 230

- rounded cold display for short-term distribution of food at +8°C to +12°C (digital temperature display)
- self-serving upper part of the display (lift-up doors on customer side)
- stainless steel structure
- ventilator-cooled
- glass shelves, LED lighting
- shelves are made of safety glass
- includes cold basin, suitable e.g. for storage of beverages
- · easy sliding glass doors on vendor side
- refrigerator with operating temperature from  $+4^{\circ}C$  to  $+6^{\circ}C$  in the lower part of the display
- refrigerator with one shelf
- adjustable feet allow adjusting height in the range of 855–915mm