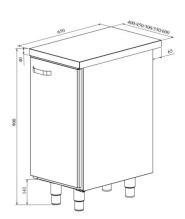

## Work table module cupboard UB KSK 400....600 P (right door)

Product code: UB KSK 400 P
Product code: UB KSK 450 P
Product code: UB KSK 500 P
Product code: UB KSK 550 P
Product code: UB KSK 600 P

- made of stainless steel
- module with doors
- placement of modules can be easily changed
- modules can be fitted under a single work top, they can also be used as an extension for a cold counter
- cupboard outer dimensions available on order in the range of 400–600 mm (at 50 mm interval)
- cupboard contains one adjustable shelf
- adjustable feet allow adjusting work table height in the range of 855–915 mm
- Accessories for work table module available on order:
- o single plate for the modules (various modules can be combined under one work top)
- o sink
- o option to install back wall (specify in order)

Technical drawing, PDF-file