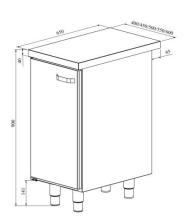

## Work table module cupboard UB KSK 400....600 V (left door)

Product code: UB KSK 400 V
Product code: UB KSK 450 V
Product code: UB KSK 500 V
Product code: UB KSK 550 V
Product code: UB KSK 600 V

- made of stainless steel
- module with doors
- placement of modules can be easily changed
- modules can be fitted under a single work top, they can also be used as an extension for a cold counter
- cupboard outer dimensions available on order in the range of 400–600 mm (at 50 mm interval)
- cupboard contains one adjustable shelf
- adjustable feet allow adjusting work table height in the range of 855–915 mm
- Accessories for work table module available on order:
- o single plate for the modules (various modules can be combined under one work top)
- o sink
- o option to install back wall (specify in order)