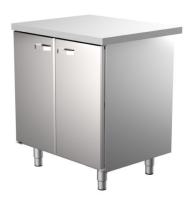

## Work table module cupboard UB KSK 800....1200 (double doors)

Product code: UB KSK 800
Product code: UB KSK 850
Product code: UB KSK 900
Product code: UB KSK 950
Product code: UB KSK 1000
Product code: UB KSK 1050
Product code: UB KSK 1100
Product code: UB KSK 1150
Product code: UB KSK 1200

- made of stainless steel
- module with doors
- placement of modules can be easily changed
- modules can be fitted under a single work top, they can also be used as an extension for a cold counter
- cupboard outer dimensions available on order in the range of 400–600 mm (at 50 mm interval)
- cupboard contains one adjustable shelf
- adjustable feet allow adjusting work table height in the range of 855–915 mm