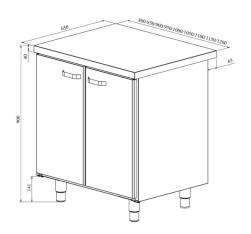

- made of stainless steel
- module with doors
- placement of modules can be easily changed
- modules can be fitted under a single work top, they can also be used as an extension for a cold counter
- cupboard outer dimensions available on order in the range of 400–600 mm (at 50 mm interval)
- cupboard contains one adjustable shelf
- adjustable feet allow adjusting work table height in the range of 855–915 mm

Technical drawing, PDF-file